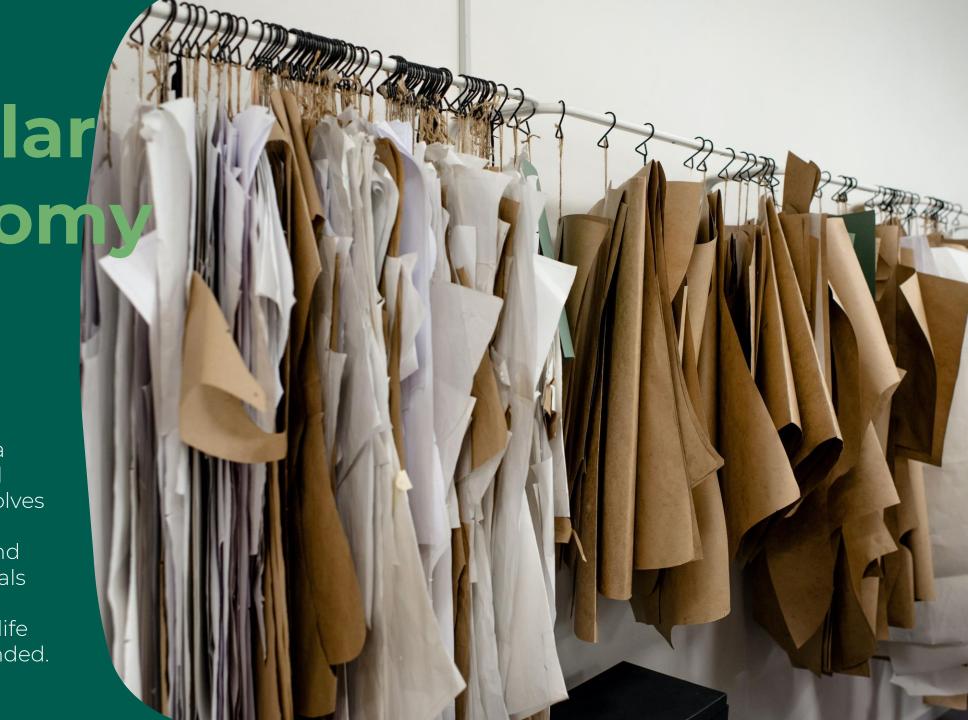

The circular economy is a model of production and consumption, which involves sharing, leasing, reusing, repairing, refurbishing and recycling existing materials and products as long as possible. In this way, the life cycle of products is extended.