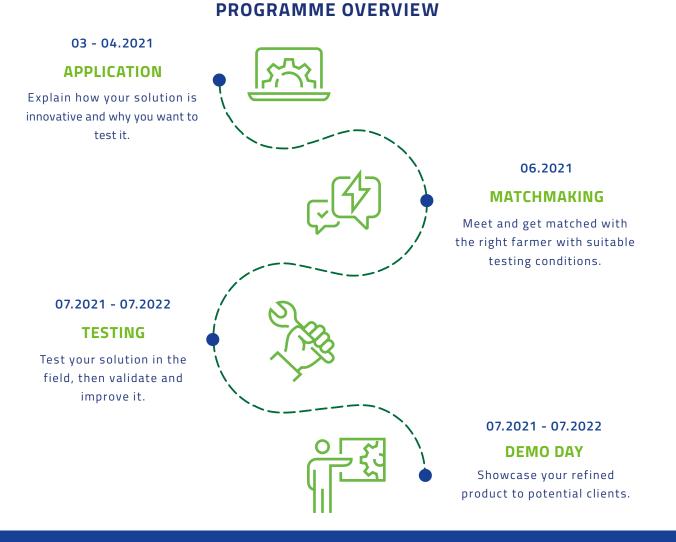

#### Validation

Test the functionality and need for your solution by cooperating with professional farmers operating on different types of land, growing various crops and rearing various animals.

#### Visibility

Showcase your refined product to potential clients on Demo Day, organised at the site of the farmer.